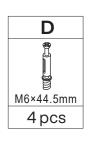

## Hardware List

| Α         | В        | С         | D         | E      | F       |
|-----------|----------|-----------|-----------|--------|---------|
| (B))))))) | COCOCCLO | €)mmm>    |           |        |         |
| M6x12mm   | Ø5X38mm  | Ø4X24.5mm | M6x44.5mm | Ø15mm  | Ø8x30mm |
| 2 pcs     | 16 pcs   | 2 pcs     | 36 pcs    | 36 pcs | 24 pcs  |