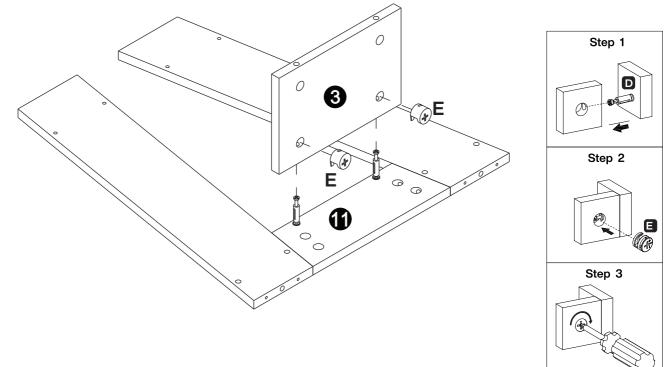

## **Installation of Cams and Pins**

Read each step carefully before starting. Each step of instruction should be performed in the correct order. If these steps are not followed in sequence, assembly difficulties may occur.

Screw the pin into the hole. Set the cams correctly by aligning the head of the cams with the lock pins.Lock the cam by turning the cam head with a screwdriver until it is tightened. Please do not use an electric screwdriver to assemble the unit.