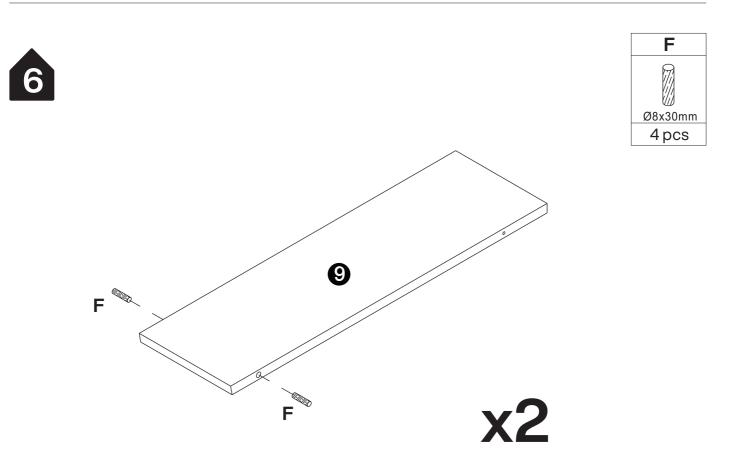

## Hardware List

| Α         | В        | С         | D         | E      | F       |
|-----------|----------|-----------|-----------|--------|---------|
| (B))))))) | COCOCCLO | €)mmm>    |           |        |         |
| M6x12mm   | Ø5X38mm  | Ø4X24.5mm | M6x44.5mm | Ø15mm  | Ø8x30mm |
| 2 pcs     | 16 pcs   | 2 pcs     | 36 pcs    | 36 pcs | 24 pcs  |