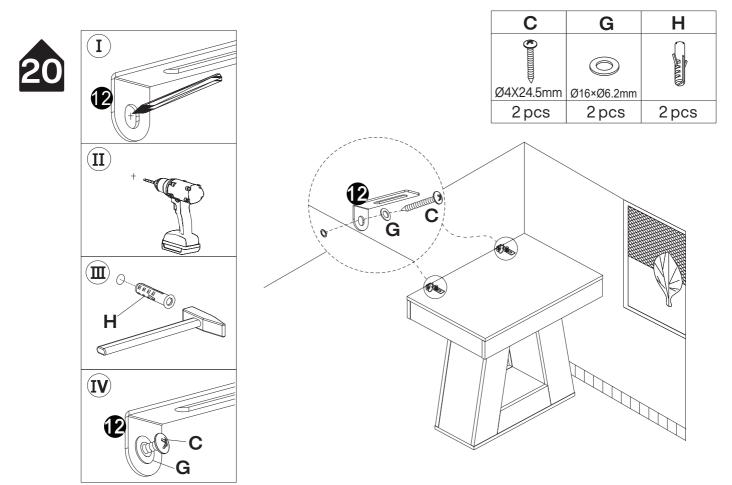

## Install the Anti-Tip Straps

Using the anti-tip straps can reduce the risk of tipping over, but can not eliminate it.

Make sure all parts are included. Most board parts are labeled or stamped on the raw edge. Contact us for a free replacement if you encounter any damaged or missing parts.

Screw the pin into the hole. Set the cams correctly by aligning the head of the cams with the lock pins.Lock the cam by turning the cam head with a screwdriver until it is tightened. Please do not use an electric screwdriver to assemble the unit.