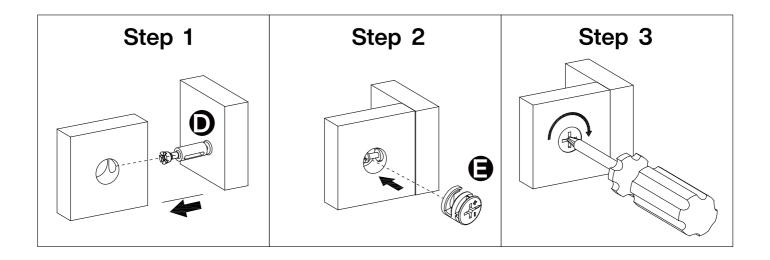

## **Installation of Cams and Pins**

Read each step carefully before starting. Each step of instruction should be performed in the correct order. If these steps are not followed in sequence, assembly difficulties may occur.

Screw the pin into the hole. Set the cams correctly by aligning the head of the cams with the lock pins.Lock the cam by turning the cam head with a screwdriver until it is tightened. Please do not use an electric screwdriver to assemble the unit.