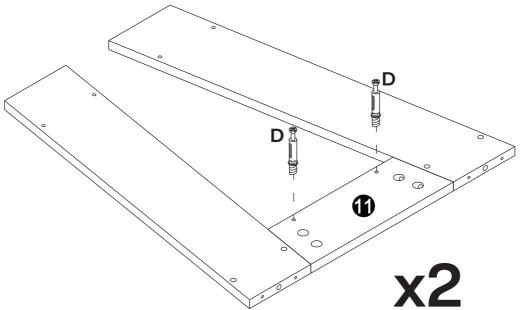

## **Installation of Cams and Pins**

Read each step carefully before starting. Each step of instruction should be performed in the correct order. If these steps are not followed in sequence, assembly difficulties may occur.

Screw the pin into the hole. Set the cams correctly by aligning the head of the cams with the lock pins.Lock the cam by turning the cam head with a screwdriver until it is tightened. Please do not use an electric screwdriver to assemble the unit.