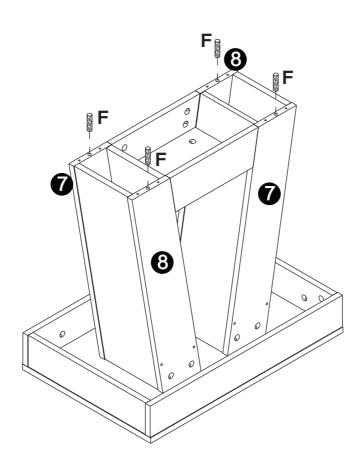

by aligning the head of the cams with the lock pins.Lock the cam by turning the cam head with a screwdriver until it is tightened. Please do not use an electric screwdriver to assemble the unit.



### **Parts List**



## Hardware List

| Α         | В        | С         | D         | E      | F       |
|-----------|----------|-----------|-----------|--------|---------|
| (B))))))) | COCOCCLO | €)mmm>    |           |        |         |
| M6x12mm   | Ø5X38mm  | Ø4X24.5mm | M6x44.5mm | Ø15mm  | Ø8x30mm |
| 2 pcs     | 16 pcs   | 2 pcs     | 36 pcs    | 36 pcs | 24 pcs  |

| G     | Н     | I    |  |  |
|-------|-------|------|--|--|
| 0     |       |      |  |  |
| 2 pcs | 2 pcs | 1 pc |  |  |

















5







7

















9



P-11



















































# Thank you for your support!