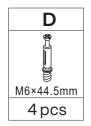

## Hardware List

| Α         | В        | С         | D         | E      | F       |
|-----------|----------|-----------|-----------|--------|---------|
| (B))))))) | COCOCCLO | €)mmm>    |           |        |         |
| M6x12mm   | Ø5X38mm  | Ø4X24.5mm | M6x44.5mm | Ø15mm  | Ø8x30mm |
| 2 pcs     | 16 pcs   | 2 pcs     | 36 pcs    | 36 pcs | 24 pcs  |