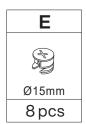

## Hardware List

| Α         | В        | С         | D         | E      | F       |
|-----------|----------|-----------|-----------|--------|---------|
| (B))))))) | COCOCCLO | €)mmm>    |           |        |         |
| M6x12mm   | Ø5X38mm  | Ø4X24.5mm | M6x44.5mm | Ø15mm  | Ø8x30mm |
| 2 pcs     | 16 pcs   | 2 pcs     | 36 pcs    | 36 pcs | 24 pcs  |