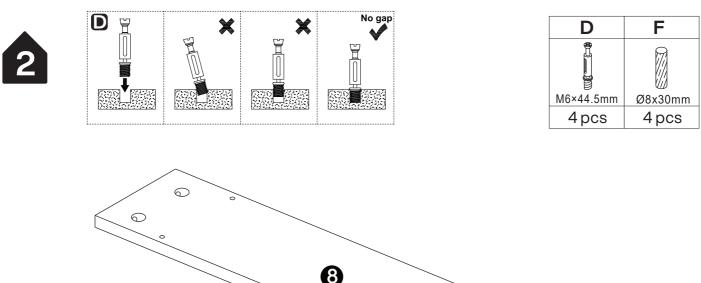

## **Installation of Cams and Pins**

Read each step carefully before starting. Each step of instruction should be performed in the correct order. If these steps are not followed in sequence, assembly difficulties may occur.

Screw the pin into the hole. Set the cams correctly by aligning the head of the cams with the lock pins.Lock the cam by turning the cam head with a screwdriver until it is tightened. Please do not use an electric screwdriver to assemble the unit.