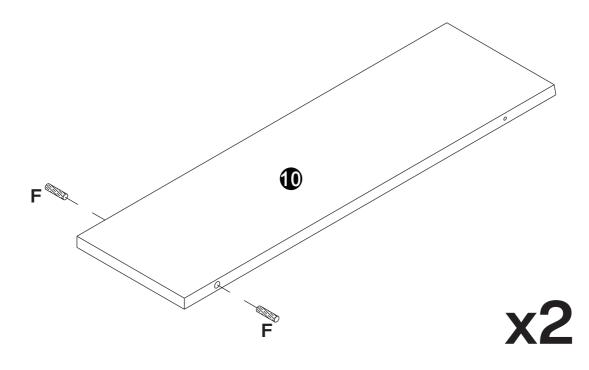

may occur.



Screw the pin into the hole. Set the cams correctly by aligning the head of the cams with the lock pins.Lock the cam by turning the cam head with a screwdriver until it is tightened. Please do not use an electric screwdriver to assemble the unit.



### **Parts List**



## Hardware List

| Α         | В        | С         | D         | E      | F       |
|-----------|----------|-----------|-----------|--------|---------|
| (B))))))) | COCOCCLO | €)mmm>    |           |        |         |
| M6x12mm   | Ø5X38mm  | Ø4X24.5mm | M6x44.5mm | Ø15mm  | Ø8x30mm |
| 2 pcs     | 16 pcs   | 2 pcs     | 36 pcs    | 36 pcs | 24 pcs  |

| G     | Н     | I    |  |  |
|-------|-------|------|--|--|
| 0     |       |      |  |  |
| 2 pcs | 2 pcs | 1 pc |  |  |

















5







7

















9



P-11



















































# Thank you for your support!