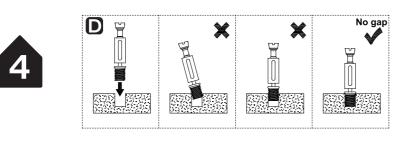

## **Installation of Cams and Pins**

Read each step carefully before starting. Each step of instruction should be performed in the correct order. If these steps are not followed in sequence, assembly difficulties may occur.

Screw the pin into the hole. Set the cams correctly by aligning the head of the cams with the lock pins.Lock the cam by turning the cam head with a screwdriver until it is tightened. Please do not use an electric screwdriver to assemble the unit.