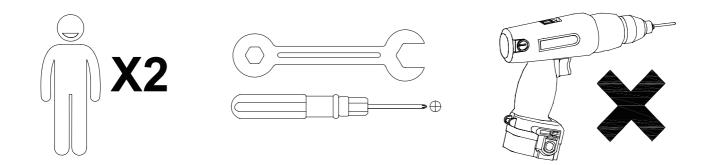

### Warm Tips

- 1. Carefully read these instructions and keep them for future reference.
- 2. Check the parts list and confirm everything's there before starting assembly.
- 3. When assembling, put all parts on a soft, smooth surface like a carpet to avoid scratches.
- 4. Don't fully tighten screws until all parts are confirmed in place to avoid misalignment.

We recommend using hand tools for assembly.

If an electric screwdriver is used, reduce power and torque to avoid damage to the product.