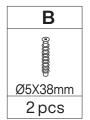

## Hardware List

| Α         | В        | С         | D         | E      | F       |
|-----------|----------|-----------|-----------|--------|---------|
| (B))))))) | COCOCCLO | €)mmm>    |           |        |         |
| M6x12mm   | Ø5X38mm  | Ø4X24.5mm | M6x44.5mm | Ø15mm  | Ø8x30mm |
| 2 pcs     | 16 pcs   | 2 pcs     | 36 pcs    | 36 pcs | 24 pcs  |