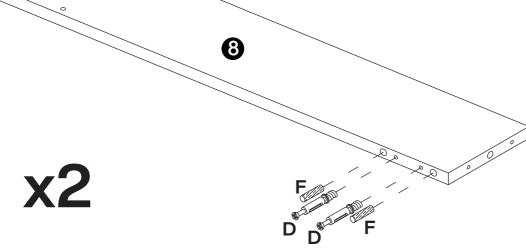

## **Installation of Cams and Pins**

Read each step carefully before starting. Each step of instruction should be performed in the correct order. If these steps are not followed in sequence, assembly difficulties may occur.

Screw the pin into the hole. Set the cams correctly by aligning the head of the cams with the lock pins.Lock the cam by turning the cam head with a screwdriver until it is tightened. Please do not use an electric screwdriver to assemble the unit.