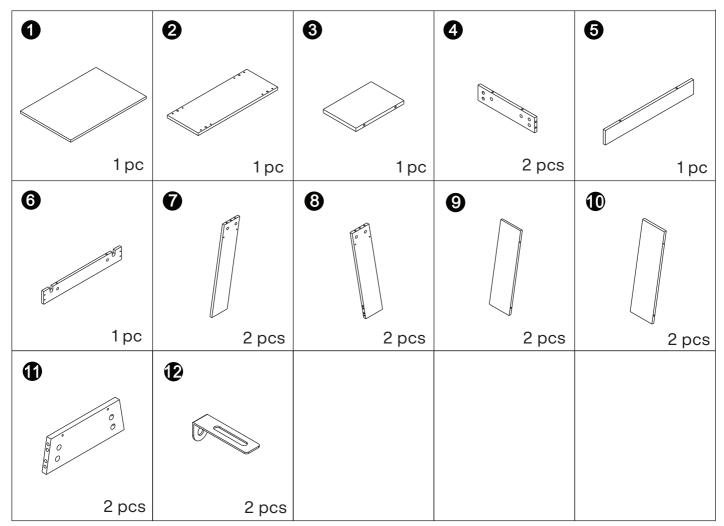

## Install the Anti-Tip Straps

Using the anti-tip straps can reduce the risk of tipping over, but can not eliminate it.







Make sure all parts are included. Most board parts are labeled or stamped on the raw edge. Contact us for a free replacement if you encounter any damaged or missing parts.

## **Installation of Cams and Pins**

Read each step carefully before starting. Each step of instruction should be performed in the correct order. If these steps are not followed in sequence, assembly difficulties may occur.



Screw the pin into the hole. Set the cams correctly by aligning the head of the cams with the lock pins.Lock the cam by turning the cam head with a screwdriver until it is tightened. Please do not use an electric screwdriver to assemble the unit.



### **Parts List**



## Hardware List

| Α         | В        | С         | D         | E      | F       |
|-----------|----------|-----------|-----------|--------|---------|
| (B))))))) | COCOCCLO | €)mmm>    |           |        |         |
| M6x12mm   | Ø5X38mm  | Ø4X24.5mm | M6x44.5mm | Ø15mm  | Ø8x30mm |
| 2 pcs     | 16 pcs   | 2 pcs     | 36 pcs    | 36 pcs | 24 pcs  |

| G     | Н     | I    |  |  |
|-------|-------|------|--|--|
| 0     |       |      |  |  |
| 2 pcs | 2 pcs | 1 pc |  |  |

















5







7

















9



P-11



















































# Thank you for your support!