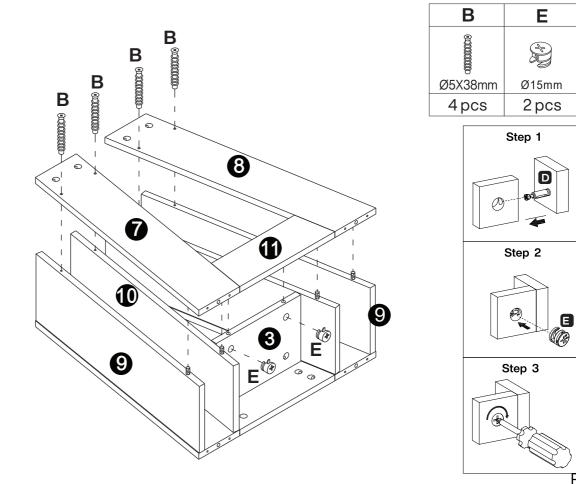

## **Installation of Cams and Pins**

Read each step carefully before starting. Each step of instruction should be performed in the correct order. If these steps are not followed in sequence, assembly difficulties may occur.

Screw the pin into the hole. Set the cams correctly by aligning the head of the cams with the lock pins.Lock the cam by turning the cam head with a screwdriver until it is tightened. Please do not use an electric screwdriver to assemble the unit.