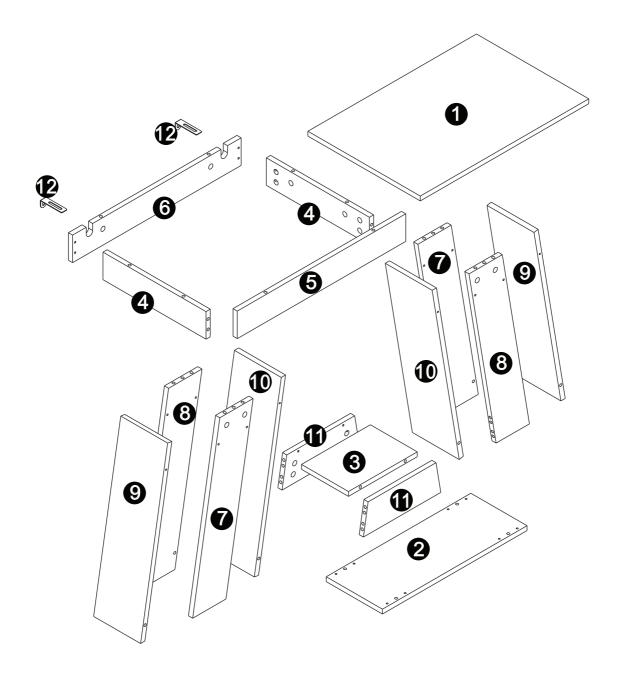

issing or damaged parts, we're here to help. Please retain the original packaging and take photos of the packaging and the product, then contact us as soon as possible.

### Warm Tips

- 1. Carefully read these instructions and keep them for future reference.
- 2. Check the parts list and confirm everything's there before starting assembly.
- 3. When assembling, put all parts on a soft, smooth surface like a carpet to avoid scratches.
- 4. Don't fully tighten screws until all parts are confirmed in place to avoid misalignment.



We recommend using hand tools for assembly.

If an electric screwdriver is used, reduce power and torque to avoid damage to the product.



## Install the Anti-Tip Straps

Using the anti-tip straps can reduce the risk of tipping over, but can not eliminate it.







Make sure all parts are included. Most board parts are labeled or stamped on the raw edge. Contact us for a free replacement if you encounter any damaged or missing parts.

## **Installation of Cams and Pins**

Read each step carefully before starting. Each step of instruction should be performed in the correct order. If these steps are not followed in sequence, assembly difficulties may occur.



Screw the pin into the hole. Set the cams correctly by aligning the head of the cams with the lock pins.Lock the cam by turning the cam head with a screwdriver until it is tightened. Please do not use an electric screwdriver to assemble the unit.



### **Parts List**



## Hardware List

| Α         | В        | С         | D         | E      | F       |
|-----------|----------|-----------|-