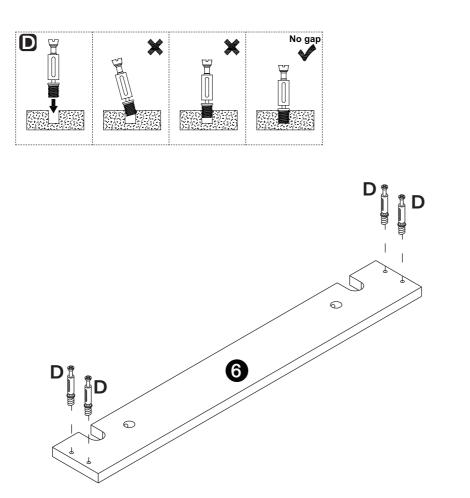

## **Installation of Cams and Pins**

Read each step carefully before starting. Each step of instruction should be performed in the correct order. If these steps are not followed in sequence, assembly difficulties may occur.

Screw the pin into the hole. Set the cams correctly by aligning the head of the cams with the lock pins.Lock the cam by turning the cam head with a screwdriver until it is tightened. Please do not use an electric screwdriver to assemble the unit.