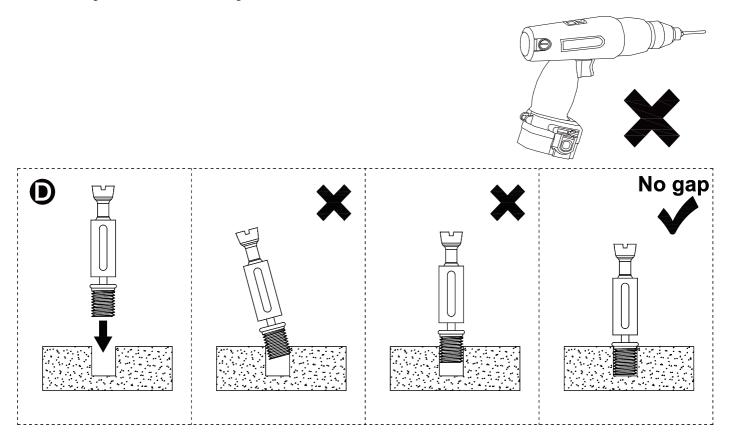

We recommend using hand tools for assembly.

If an electric screwdriver is used, reduce power and torque to avoid damage to the product.

## **Installation of Cams and Pins**

Read each step carefully before starting. Each step of instruction should be performed in the correct order. If these steps are not followed in sequence, assembly difficulties may occur.

Screw the pin into the hole. Set the cams correctly by aligning the head of the cams with the lock pins.Lock the cam by turning the cam head with a screwdriver until it is tightened. Please do not use an electric screwdriver to assemble the unit.