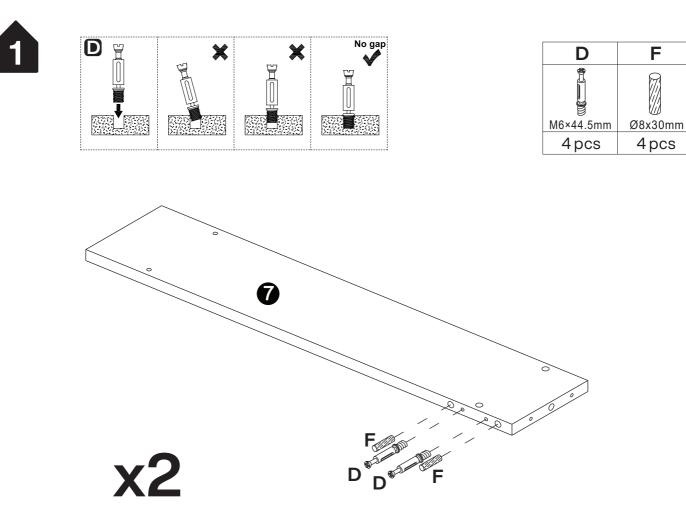

## **Installation of Cams and Pins**

Read each step carefully before starting. Each step of instruction should be performed in the correct order. If these steps are not followed in sequence, assembly difficulties may occur.

Screw the pin into the hole. Set the cams correctly by aligning the head of the cams with the lock pins.Lock the cam by turning the cam head with a screwdriver until it is tightened. Please do not use an electric screwdriver to assemble the unit.