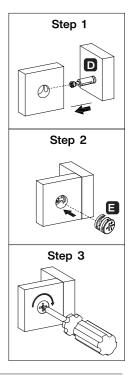

## **Installation of Cams and Pins**

Read each step carefully before starting. Each step of instruction should be performed in the correct order. If these steps are not followed in sequence, assembly difficulties may occur.

Screw the pin into the hole. Set the cams correctly by aligning the head of the cams with the lock pins.Lock the cam by turning the cam head with a screwdriver until it is tightened. Please do not use an electric screwdriver to assemble the unit.