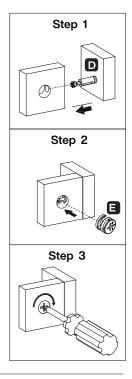

## **Installation of Cams and Pins**

Read each step carefully before starting. Each step of instruction should be performed in the correct order. If these steps are not followed in sequence, assembly difficulties may occur.

Screw the pin into the hole. Set the cams correctly by aligning the head of the cams with the lock pins.Lock the cam by turning the cam head with a screwdriver until it is tightened. Please do not use an electric screwdriver to assemble the unit.