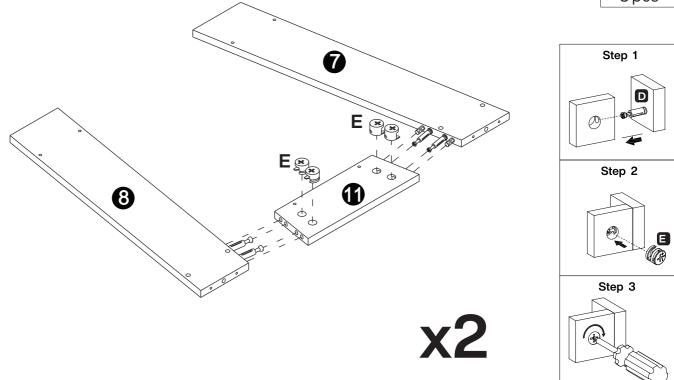

## **Installation of Cams and Pins**

Read each step carefully before starting. Each step of instruction should be performed in the correct order. If these steps are not followed in sequence, assembly difficulties may occur.

Screw the pin into the hole. Set the cams correctly by aligning the head of the cams with the lock pins.Lock the cam by turning the cam head with a screwdriver until it is tightened. Please do not use an electric screwdriver to assemble the unit.