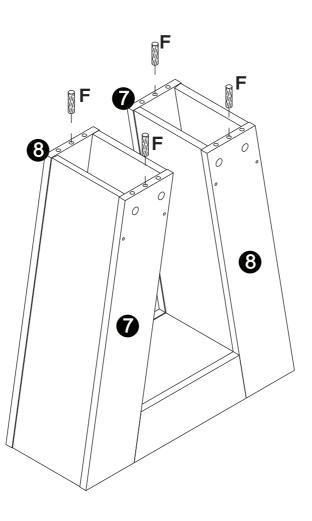

in into the hole. Set the cams correctly by aligning the head of the cams with the lock pins.Lock the cam by turning the cam head with a screwdriver until it is tightened. Please do not use an electric screwdriver to assemble the unit.



### **Parts List**



## Hardware List

| Α         | В        | С         | D         | E      | F       |
|-----------|----------|-----------|-----------|--------|---------|
| (B))))))) | COCOCCLO | €)mmm>    |           |        |         |
| M6x12mm   | Ø5X38mm  | Ø4X24.5mm | M6x44.5mm | Ø15mm  | Ø8x30mm |
| 2 pcs     | 16 pcs   | 2 pcs     | 36 pcs    | 36 pcs | 24 pcs  |

| G     | Н     | I    |  |  |
|-------|-------|------|--|--|
| 0     |       |      |  |  |
| 2 pcs | 2 pcs | 1 pc |  |  |

















5







7

















9



P-11



















































# Thank you for your support!