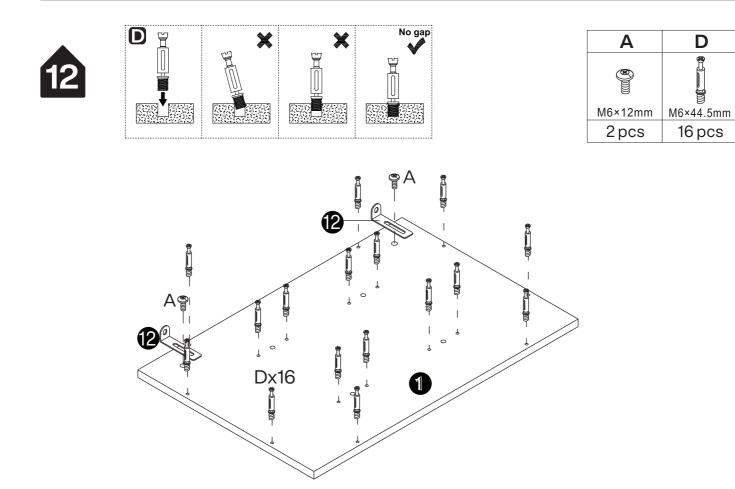

## **Installation of Cams and Pins**

Read each step carefully before starting. Each step of instruction should be performed in the correct order. If these steps are not followed in sequence, assembly difficulties may occur.

Screw the pin into the hole. Set the cams correctly by aligning the head of the cams with the lock pins.Lock the cam by turning the cam head with a screwdriver until it is tightened. Please do not use an electric screwdriver to assemble the unit.