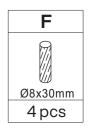

## Hardware List

| Α         | В        | С         | D         | E      | F       |
|-----------|----------|-----------|-----------|--------|---------|
| (B))))))) | COCOCCLO | €)mmm>    |           |        |         |
| M6x12mm   | Ø5X38mm  | Ø4X24.5mm | M6x44.5mm | Ø15mm  | Ø8x30mm |
| 2 pcs     | 16 pcs   | 2 pcs     | 36 pcs    | 36 pcs | 24 pcs  |