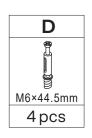

## Hardware List

| Α         | В        | С         | D         | E      | F       |
|-----------|----------|-----------|-----------|--------|---------|
| (B))))))) | COCOCCLO | €)mmm>    |           |        |         |
| M6x12mm   | Ø5X38mm  | Ø4X24.5mm | M6x44.5mm | Ø15mm  | Ø8x30mm |
| 2 pcs     | 16 pcs   | 2 pcs     | 36 pcs    | 36 pcs | 24 pcs  |