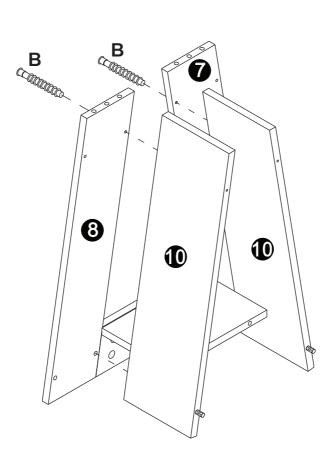

occur.



Screw the pin into the hole. Set the cams correctly by aligning the head of the cams with the lock pins.Lock the cam by turning the cam head with a screwdriver until it is tightened. Please do not use an electric screwdriver to assemble the unit.



### **Parts List**



## Hardware List

| Α         | В        | С         | D         | E      | F       |
|-----------|----------|-----------|-----------|--------|---------|
| (B))))))) | COCOCCLO | €)mmm>    |           |        |         |
| M6x12mm   | Ø5X38mm  | Ø4X24.5mm | M6x44.5mm | Ø15mm  | Ø8x30mm |
| 2 pcs     | 16 pcs   | 2 pcs     | 36 pcs    | 36 pcs | 24 pcs  |

| G     | Н     | I    |  |  |
|-------|-------|------|--|--|
| 0     |       |      |  |  |
| 2 pcs | 2 pcs | 1 pc |  |  |

















5







7

















9



P-11



















































# Thank you for your support!