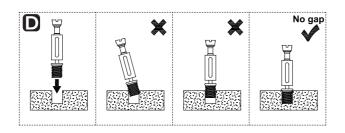

## **Installation of Cams and Pins**

Read each step carefully before starting. Each step of instruction should be performed in the correct order. If these steps are not followed in sequence, assembly difficulties may occur.

Screw the pin into the hole. Set the cams correctly by aligning the head of the cams with the lock pins.Lock the cam by turning the cam head with a screwdriver until it is tightened. Please do not use an electric screwdriver to assemble the unit.