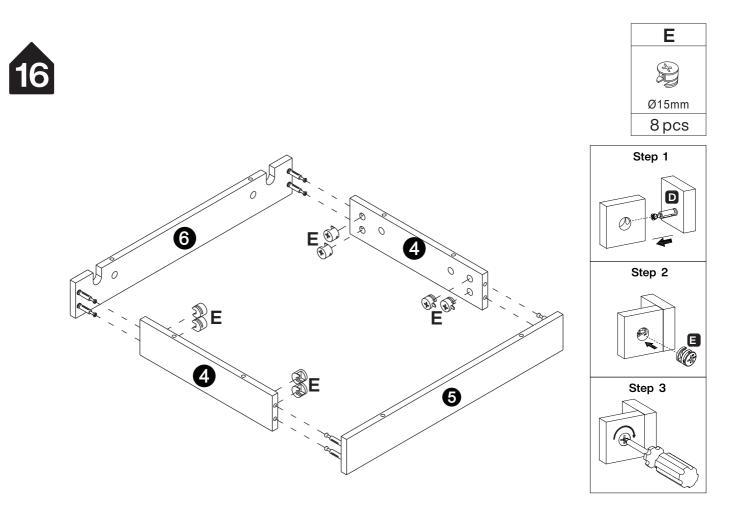

## **Installation of Cams and Pins**

Read each step carefully before starting. Each step of instruction should be performed in the correct order. If these steps are not followed in sequence, assembly difficulties may occur.

Screw the pin into the hole. Set the cams correctly by aligning the head of the cams with the lock pins.Lock the cam by turning the cam head with a screwdriver until it is tightened. Please do not use an electric screwdriver to assemble the unit.