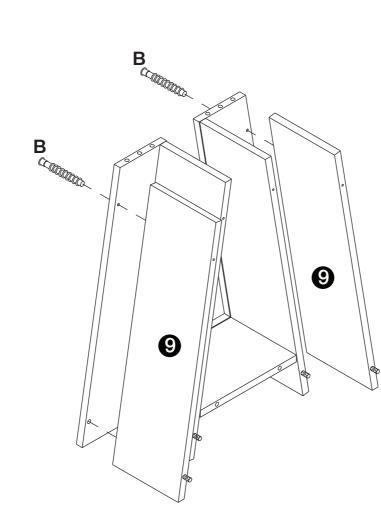

r.



Screw the pin into the hole. Set the cams correctly by aligning the head of the cams with the lock pins.Lock the cam by turning the cam head with a screwdriver until it is tightened. Please do not use an electric screwdriver to assemble the unit.



### **Parts List**



## Hardware List

| Α         | В        | С         | D         | E      | F       |
|-----------|----------|-----------|-----------|--------|---------|
| (B))))))) | COCOCCLO | €)mmm>    |           |        |         |
| M6x12mm   | Ø5X38mm  | Ø4X24.5mm | M6x44.5mm | Ø15mm  | Ø8x30mm |
| 2 pcs     | 16 pcs   | 2 pcs     | 36 pcs    | 36 pcs | 24 pcs  |

| G     | Н     | I    |  |  |
|-------|-------|------|--|--|
| 0     |       |      |  |  |
| 2 pcs | 2 pcs | 1 pc |  |  |

















5







7

















9



P-11



















































# Thank you for your support!