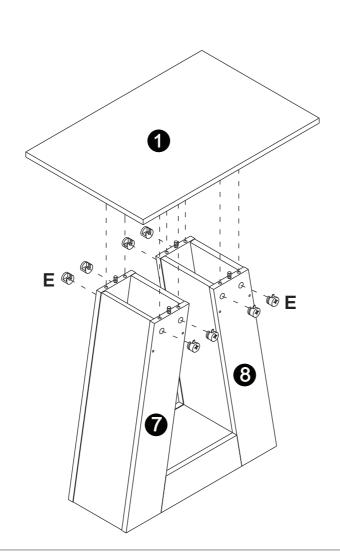

## Hardware List

| Α         | В        | С         | D         | E      | F       |
|-----------|----------|-----------|-----------|--------|---------|
| (B))))))) | COCOCCLO | €)mmm>    |           |        |         |
| M6x12mm   | Ø5X38mm  | Ø4X24.5mm | M6x44.5mm | Ø15mm  | Ø8x30mm |
| 2 pcs     | 16 pcs   | 2 pcs     | 36 pcs    | 36 pcs | 24 pcs  |