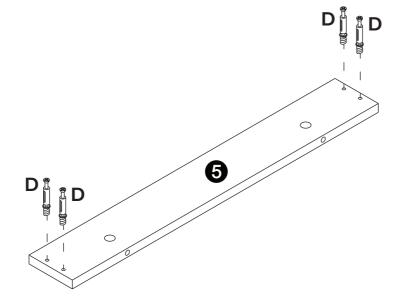

## **Installation of Cams and Pins**

Read each step carefully before starting. Each step of instruction should be performed in the correct order. If these steps are not followed in sequence, assembly difficulties may occur.

Screw the pin into the hole. Set the cams correctly by aligning the head of the cams with the lock pins.Lock the cam by turning the cam head with a screwdriver until it is tightened. Please do not use an electric screwdriver to assemble the unit.