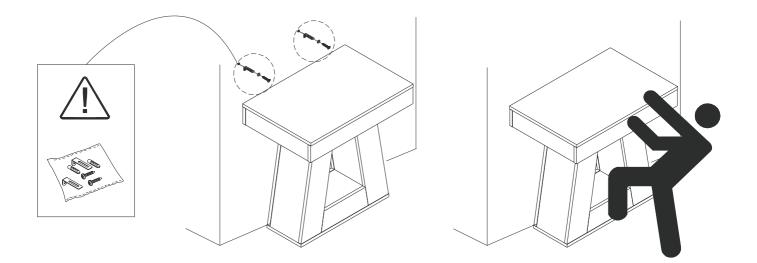

## Install the Anti-Tip Straps

Using the anti-tip straps can reduce the risk of tipping over, but can not eliminate it.

Make sure all parts are included. Most board parts are labeled or stamped on the raw edge. Contact us for a free replacement if you encounter any damaged or missing parts.