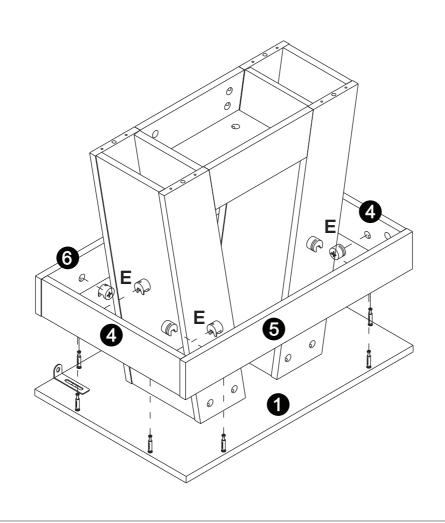

## **Installation of Cams and Pins**

Read each step carefully before starting. Each step of instruction should be performed in the correct order. If these steps are not followed in sequence, assembly difficulties may occur.

Screw the pin into the hole. Set the cams correctly by aligning the head of the cams with the lock pins.Lock the cam by turning the cam head with a screwdriver until it is tightened. Please do not use an electric screwdriver to assemble the unit.