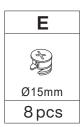

## Hardware List

| Α         | В        | С         | D         | E      | F       |
|-----------|----------|-----------|-----------|--------|---------|
| (B))))))) | COCOCCLO | €)mmm>    |           |        |         |
| M6x12mm   | Ø5X38mm  | Ø4X24.5mm | M6x44.5mm | Ø15mm  | Ø8x30mm |
| 2 pcs     | 16 pcs   | 2 pcs     | 36 pcs    | 36 pcs | 24 pcs  |