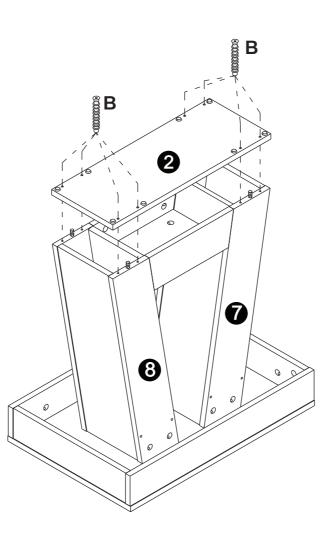

## Install the Anti-Tip Straps

Using the anti-tip straps can reduce the risk of tipping over, but can not eliminate it.

Make sure all parts are included. Most board parts are labeled or stamped on the raw edge. Contact us for a free replacement if you encounter any damaged or missing parts.

### **Parts List**